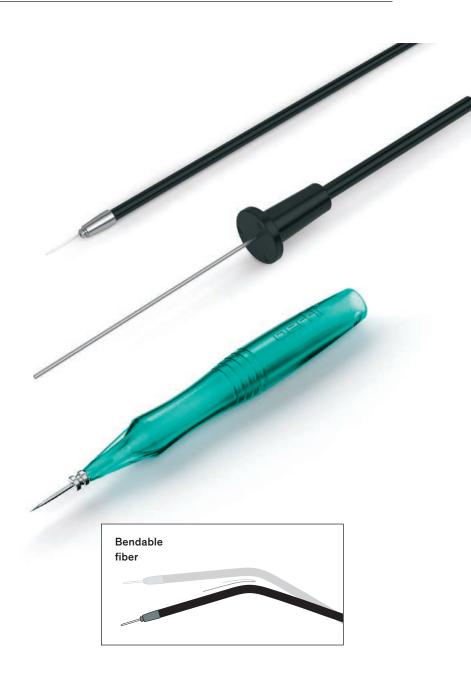

# Chandelier illuminator bendable, © • 25 G

with Caliburn trocar, snap lock for  $23\,\mathrm{G}$  and  $25\,\mathrm{G}$ 

VV300152

All articles are delivered sterile, single use, box of 10

## Features and Benefits

- $\rightarrow$  Rigid positioning through bendable loop of fiber
- $\rightarrow$  Flexible re-positioning in all Oertli trocars
- $\rightarrow$  Compatible to Oertli 23 G and 25 G trocars