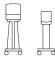

Intraocular illumination

# MAKING THE DIFFERENCE WITH TROCAR BASED CHANDELIER VITRECTOMY

Using chandelier illumination provides a true bimanual manipulation during vitreoretinal surgery. Our trocar based solution offers a one-step access for easy and quick connection.

There are many different surgical situations, in which chandelier illumination is beneficial for improving intraocular visibility and thereby achieving favourable surgical outcomes. It facilitates clear intraocular visualization and the surgeon can perform manipulations bimanually and efficiently.

### Features and benefits for all Oertli chandeliers

- → One-step access with quick trocar based solution
- → Accurate fixation due to reliable snap lock connection into all Oertli Caliburn trocars
- → Extrawide and homogeneous illumination
- → Postoperative tight sclerotomy
- → Precise and comfortable magnetic connection to Oertli surgery platforms