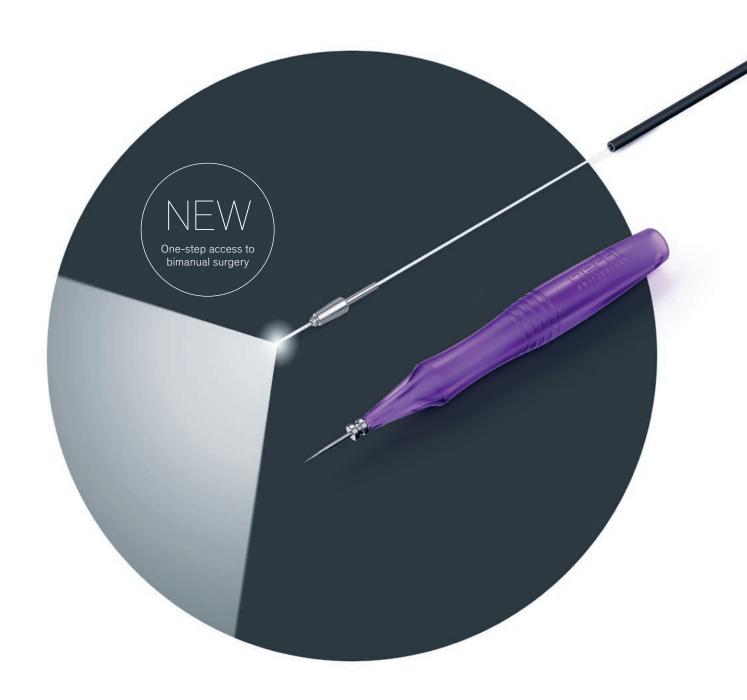

# MAKING THE DIFFERENCE WITH TROCAR BASED CHANDELIER VITRECTOMY

Using chandelier illumination provides a true bimanual manipulation during vitreoretinal surgery. Our trocar based solution offers a one-step access for easy and quick connection.

There are many different surgical situations, in which chandelier illumination is beneficial for improving intraocular visibility and thereby achieving favourable surgical outcomes. It facilitates clear intraocular visualization and the surgeon can perform manipulations bimanually and efficiently.

### Features and benefits for all Oertli chandeliers

- → One-step access with quick trocar based solution
- → Accurate fixation due to reliable snap lock connection into all Oertli Caliburn trocars
- → Extrawide and homogeneous illumination
- → Postoperative tight sclerotomy
- → Precise and comfortable magnetic connection to Oertli surgery platforms