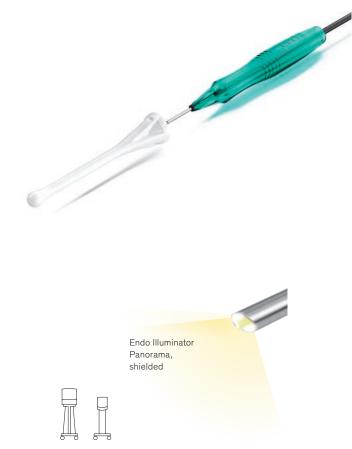

- → Enhanced stiffness of 25 G light instruments for better manipulation
- → Panoramic tip for wide field illumination
- $\rightarrow$  Shielded design to avoid glare
- → Comfortable and sterile connection with Oertli comfort-connector
- $\rightarrow$  Each illuminator is accompanied by the unique ViPer illuminated scleral indentor

Endo illuminator panorama, shielded, with ViPer scleral indentor, comfort-connector VV300194

Endo illuminator panorama, shielded, with ViPer scleral indentor, comfort-connector VV300195

Endo illuminator widefield, shielded, with ViPer scleral indentor, comfort-connector VV300197