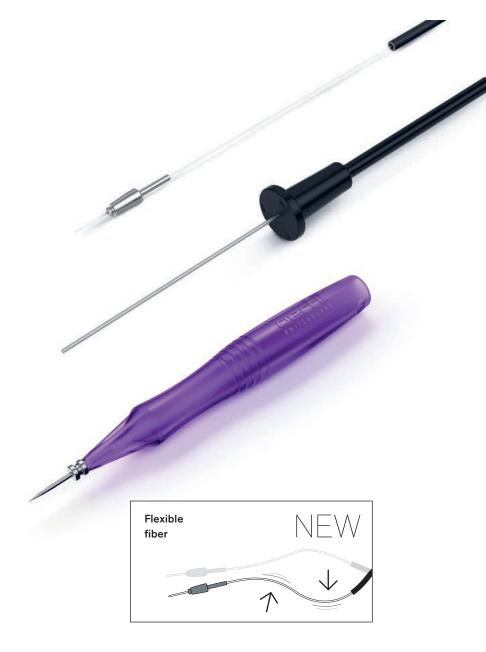

### Chandelier illuminator flexible,

with Caliburn trocar, snap lock for 23G and 25G VV300155

# Chandelier illuminator flexible,

with Caliburn trocar, snap lock for 23 G, 25 G, 27 G VV300157

② ● 25 G

All articles are delivered sterile, single use, box of 10

### **Features and Benefits**

- $\rightarrow$  Global visibility of the fundus for all surgical maneuvers
- $\rightarrow$  High flexibility in illumination through flexible loop of fiber
- $\rightarrow$  Compatible to all Oertli 23 G, 25 G and 27 G trocars