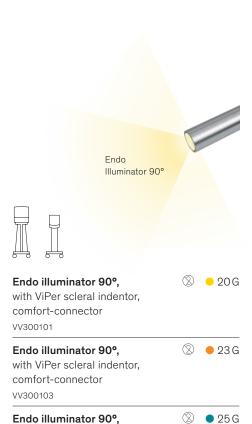

- → Enhanced stiffness of 25 G light instruments for better manipulation
- → Panoramic tip for wide field illumination
- $\rightarrow$  Shielded design to avoid glare
- → Comfortable and sterile connection with Oertli comfort-connector
- $\rightarrow$  Each illuminator is accompanied by the unique ViPer illuminated scleral indentor

All articles are delivered sterile, single use, box of 10 and are also available in various vitrectomy packs

with ViPer scleral indentor,

comfort-connector

VV300105